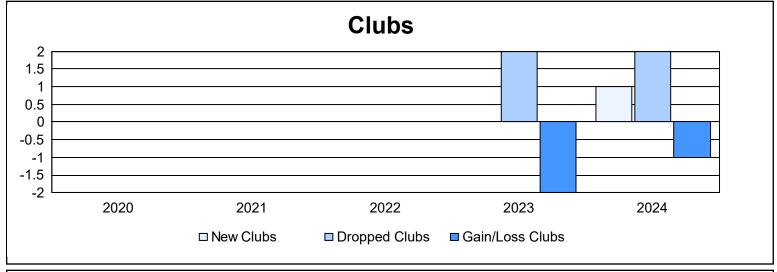

District 334 E As of June 2024 Cumulative

| Year      | New<br>Clubs | Dropped<br>Clubs | Gain/<br>Loss<br>Clubs | New<br>Members | Charter<br>Members | Reinstate<br>Members | Transfer<br>Members | Total<br>Member<br>Added | Total<br>Members<br>Dropped | Gain/<br>Loss<br>Members |
|-----------|--------------|------------------|------------------------|----------------|--------------------|----------------------|---------------------|--------------------------|-----------------------------|--------------------------|
| 2019-2020 | 0            | 0                | 0                      | 167            | 0                  | 3                    | 2                   | 172                      | 191                         | -19                      |
| 2020-2021 | 0            | 0                | 0                      | 104            | 0                  | 4                    | 0                   | 108                      | 206                         | -98                      |
| 2021-2022 | 0            | 0                | 0                      | 100            | 0                  | 1                    | 2                   | 103                      | 156                         | -53                      |
| 2022-2023 | 0            | 2                | -2                     | 138            | 0                  | 3                    | 0                   | 141                      | 218                         | -77                      |
| 2023-2024 | 1            | 2                | -1                     | 129            | 32                 | 21                   | 7                   | 189                      | 322                         | -133                     |
| Average   | 0            | 1                | -1                     | 128            | 6                  | 6                    | 2                   | 143                      | 219                         | -76                      |